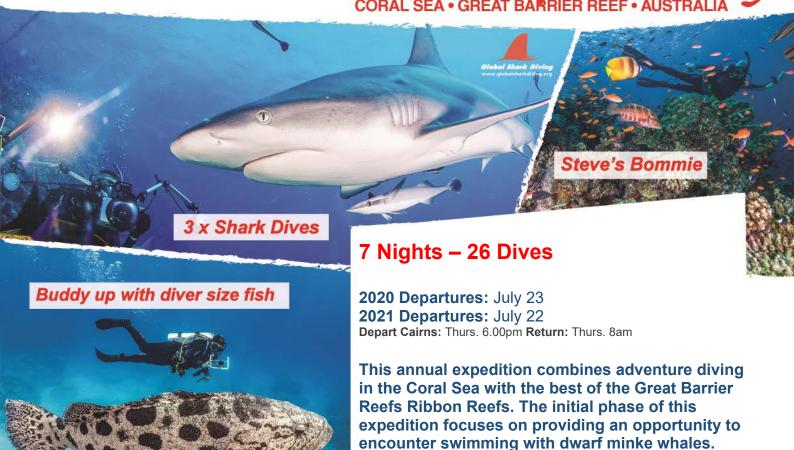

## Coval Sea Exploratory

Ribbon Reefs – Explore the Ribbon's best fish and coral sites.
Buddy up with diver size fish at the Cod Hole.
Find turtles and sea snakes at the Snake Pit.
Diverse critters & pelagics at Lighthouse & Steve's Bommie.

 Minkes (Seasonal June-July) – Dedicated time to find and swim with the whales

Holmes – Large caverns decorated with colourful soft corals.
Dozens of grey & silvertips at the shark attraction.
Descend the spectacular Nonki Bommie thrusting up from 35m.

Bougainville – Spectacular big fish action at Crystal Plateau.
Explore the Dungeons & Dragons labyrinth of caves & caverns.
Dive the scattered remains of MV Antonio Tarabocchia.

Osprey – Photograph the rare and ancient Osprey nautilus.
Spectacular topography, visibility & pelagics at False Entrance.
2-3 shark attraction dives, 100's of sharks. Inc. Admiralty Passive Attraction, Amphitheatre Shark Feed & Private Shark Shoot.