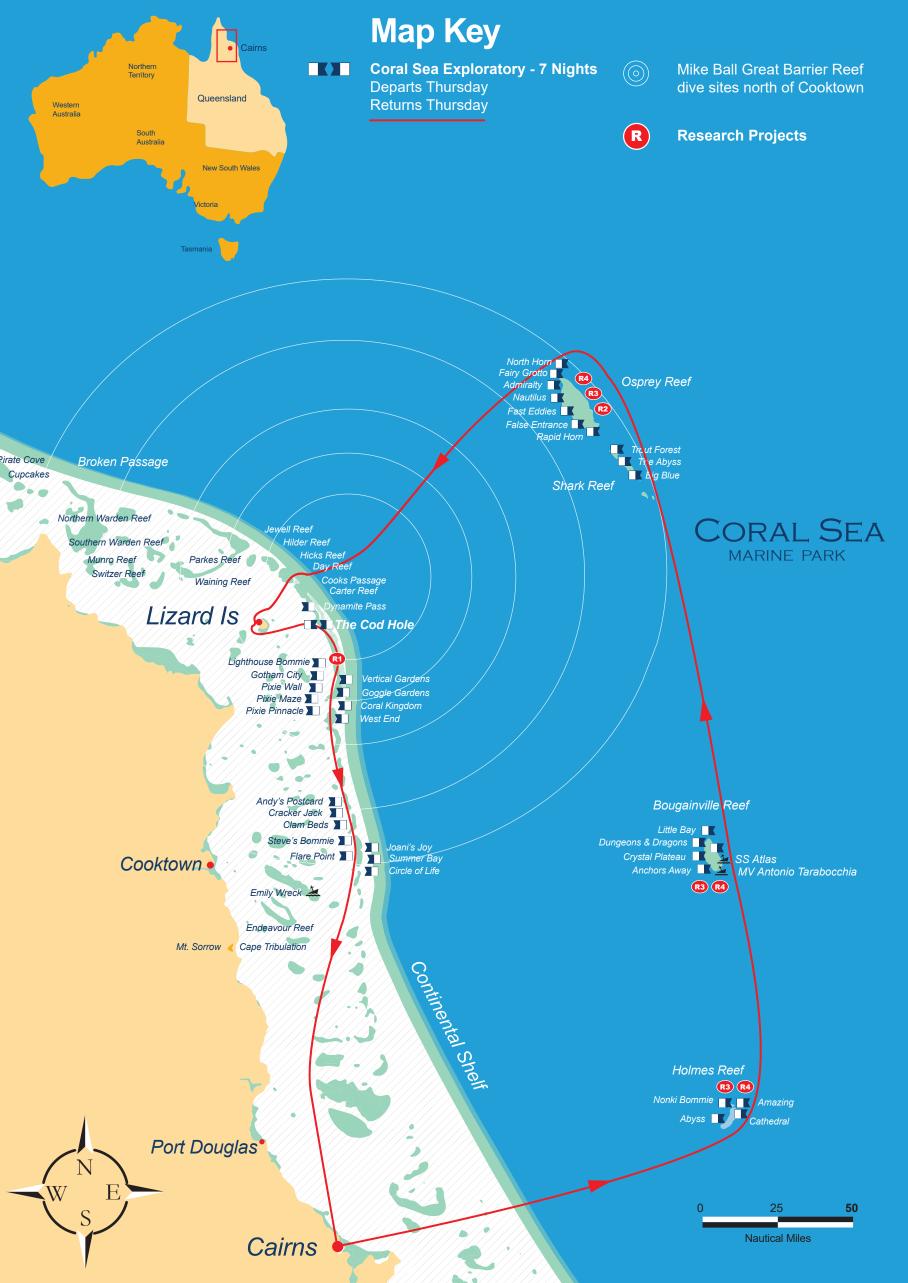

## Coval Sea Exploratory

Ribbon Reefs – Explore the Ribbon's best fish and coral sites.
Buddy up with diver size fish at the Cod Hole.
Find turtles and sea snakes at the Snake Pit.
Diverse critters & pelagics at Lighthouse & Steve's Bommie.

 Minkes (Seasonal June-July) – Dedicated time to find and swim with the whales

Holmes – Large caverns decorated with colourful soft corals.
Dozens of grey & silvertips at the shark attraction.
Descend the spectacular Nonki Bommie thrusting up from 35m.

Bougainville – Spectacular big fish action at Crystal Plateau.
Explore the Dungeons & Dragons labyrinth of caves & caverns.
Dive the scattered remains of MV Antonio Tarabocchia.

Osprey – Photograph the rare and ancient Osprey nautilus.
Spectacular topography, visibility & pelagics at False Entrance.
2-3 shark attraction dives, 100's of sharks. Inc. Admiralty Passive Attraction, Amphitheatre Shark Feed & Private Shark Shoot.